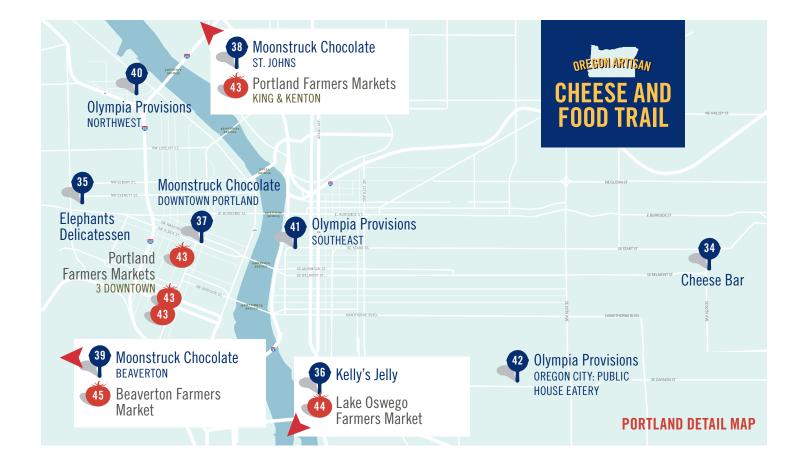

## **PORTLAND AREA DESTINATIONS**

#### 34 Cheese Bar Cut-to-order cheese counter with more

than 200 cheeses plus a seasonal menu (503) 222-6014 Hours: Tue-Sun 11-11, closed Mon 6031 SE Belmont, Portland cheese-bar.com

**Elephants Delicatessen** Specialty food store with over

100 cheeses in their case (503) 299-6304 Hours: Mon-Sat 7-7:30,

BAR & GRILL: Hours: Mon-Sat 7-8:30, Sun 8-6:30 115 NW 22nd Ave, Portland elephantsdeli.com

Award winning pepper jelly and sweet preserves (503) 673-6177 Hours: By appointment

Moonstruck Chocolate Locally made, handcrafted artisan chocolate truffles and more

37 DOWNTOWN PORTLAND (503) 241-0955 Hours: Mon-Fri 8-8, Sat 10-8, Sun 10-6

608 SW Alder St. Portland 38 ST. JOHNS (503) 247-3448 Hours: Mon-Fri 10-4:30 6600 N Baltimore Ave, Portland

**39** BEAVERTON (503) 352-0835 Hours: Daily 9–9 11705 Beaverton Hillsdale Hwy, Beaverton moonstruckchocolate.com **Olympia Provisions** The best charcuterie in the world—handcrafted & local

**NORTHWEST** (503) 894-8136 Hours: Mon-Fri 11-10, Sat 9-10, Sun 9-9 1632 NW Thurman, Portland

41 SOUTHEAST (503) 954-3663 Hours: Mon-Fri 11-10, Sat/Sun 9-10 107 SE Washington, Portland

42 OREGON CITY: PUBLIC HOUSE EATERY (503) 908-1948 Hours: Mon-Thu 11-10, Fri/Sat 11-11, Sun 11-10 3384 SE Division St, Portland olympiaprovisions.com