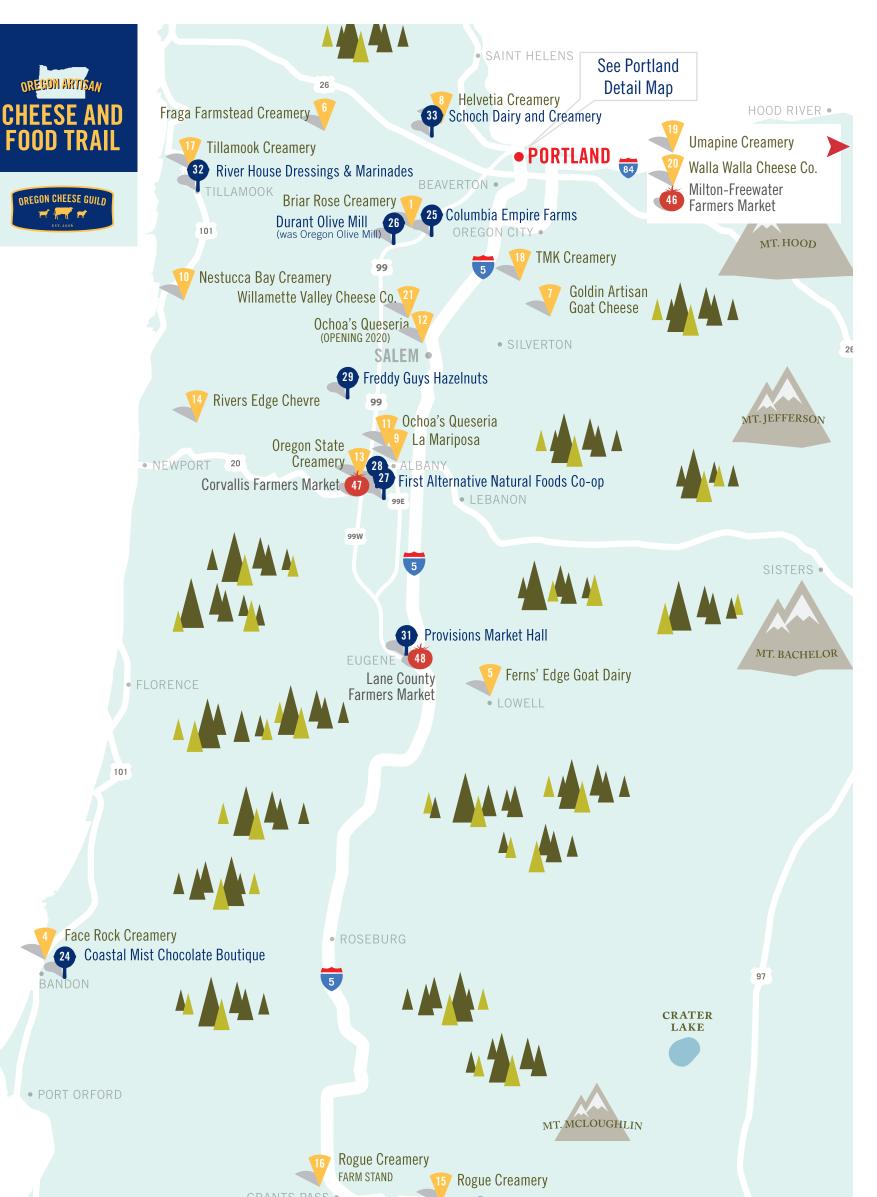

# **OREGON CREAMERIES**

**Briar Rose Creamery** Artisan fresh and aged goat and cow cheese (503) 538-4848 Hours: Fri-Sat 12-5; Mon-Thu please email or call for appointment 19231 NE Fairview Dr, Dundee briarrosecreamery.com

By George Farm Farmstead grass-fed cow cheese

(541) 899-5650 Hours: by appointment 176 Yale Creek Rd, Jacksonville bygeorgefarm.com

Crushpad Creamery at Wooldridge Creek Winery Fresh and aged goat and cow cheese to go with wine

(541) 846-6364 Hours: Daily 11–5 818 Slagle Creek Rd, Grants Pass wcwinery.com

Face Rock Creamery Gourmet handmade cow cheese

(541) 347-3223 Hours: Mon-Sat 10-8, Sun 10-5 680 2nd St SE, Bandon facerockcreamery.com

Ferns' Edge Goat Dairy Farmstead artisan soft and aged goat cheese (541) 937-2093 Hours: by appointment 39456 Hwy 58, Lowell fernsedgegoatdairy.com

Fraga Farmstead Creamerv Farmstead organic fresh and raw goat cheese (503) 367-7100 Hours: Monthly goat socials and by appointment 54655 NW Old Wilson River Rd, Gales Creek

### Goldin Artisan Goat Cheese

Farmstead artisan rustic French-style goat cheese

(503) 810-1954 Hours: Sundays by appointment 32880 S Sawtell Rd, Molalla goldinartisangoatcheese.com

Helvetia Creamery

fragafarm.com

Aged Swiss Alpine cheeses made from the milk of Brown Swiss cows

(503) 647-9821 Hours: by appointment 22518 NW Phillips Rd, Hillsboro helvetiacreamery.com

La Mariposa Handcrafted international-style raw cow cheese

(541) 740-6835 Hours: Mon-Fri 9-6 815 1st Ave E, Albany

Nestucca Bay Creamery Farmstead fresh & aged cheeses from pastured cows

(541) 992-4129 Hours: Wed-Sat 11-5 34410 Hwy. 101 S. Cloverdale

Ochoa's Queseria (Don Froylan) Handmade authentic, natural Mexican-style cheese (541) 228-7327

ALBANY

**Oregon State Creamery** Beaver Classic is produced by food science students using milk from the OSU dairy (541) 737-3038

Hours: Fri 11-1 when school is in session Withycombe Hall, 2901 SW Campus Way, Corvallis foodsci.oregonstate.edu/foodsci/osu-cheese-0

Rivers Edge Chevre Sustainable farmstead national & international award winning goat cheese

(541) 444-1362 Hours: self-serve case, open all year 6315 Logsden Rd, Logsden riversedgechevre.com

## **Rogue Creamery**

Organic, award-winning handmade blue and cheddar cheese from cow and goat milk since 1933

## **CENTRAL POINT**

(541) 665-1155 Hours: Mon-Fri 9-5, Sat 9-6, Sun 11-5 311 N Front St, Central Point

#### FARM STAND (541) 471-7292

Hours: varies seasonally, call for current hours 6531 Lower River Rd, Grants Pass roguecreamery.com

#### Tillamook Creamery

Naturally aged, award-winning cheddar and other cow cheese (503) 815-1300 Hours: Fall/Winter: Sun-Thu 8-6; Fri-Sat 8-8 Summer: Daily 8-8 4165 Highway 101 N, Tillamook

## TMK Creamery

tillamook.com

Transparent farm to table dairy products specializing in fresh and aged cheeses

(503) 705-2550 Hours: Sat 10-3 or by appointment 27221 S Dryland Rd, Canby tmkcreamery.com

### Umapine Creamery

Farmstead fresh and aged cheeses from pastured cows (541) 861-2111 Hours: Call for hours 50901 Umapine Rd, Milton-Freewater umapinecreamery.com

### Walla Walla Cheese Company

Cheeses made from local cows (541) 861-3778 Hours: Wed-Fri 11-6, Sat 11-3 606 N Main St, Milton-Freewater wallawallacheesecompany.com

#### Willamette Valley Cheese Co. Classic European-style cow cheese

(503) 399-9806 Hours: Tue-Sun 10-5 8105 Wallace Rd NW, Salem

**Columbia Empire Farms** Berry preserves, pepper jellies, hazelnuts & candy

(503) 445-0279 Hours: Memorial-Labor Day Daily 12-4 & by appointment 205 SW Hwy 99W, Dundee columbiaempirefarms.com

Durant Olive Mill (was Oregon Olive Mill) Extra virgin olive oil made in Dayton (503) 864-2000 Hours: Daily 10–5 5510 NE Breyman Orchards Rd, Dayton durantoregon.com

First Alternative Natural Foods Co-op Fresh, local, and organic groceries

SOUTH STORE (541) 753-3115 Hours: Daily 7am-10pm 1007 SE 3rd St, Corvallis

27

**RETAIL PARTNERS** 

New Seasons Markets 18+ stores in the Portland area newseasonsmarket.com

#### Freddy Guys Hazelnuts Hazelnut kernels, raw and roasted,

seasoned and chocolate covered (503) 931-4163 Hours: By appointment 12145 Elkins Rd, Monmouth freddyguys.com

**Provisions Market Hall** Market with a cheese department, wine bar & charcuterie

> (541) 743-0660 Hours: Daily 7am-8pm 296 E 5th, Eugene provisionsmarkethall.com

## River House Dressing

at Blue Heron Cheese Co. Delicious, vinaigrette-style dressings and marinades (503) 842-4443 Hours: Mon-Fri 8-5 2001 Blue Heron Rd, Tillamook riverhousedressing.com

#### Schoch Dairy and Creamery Bottled milk, fresh eggs, and Helvetia Creamery cheese (503) 647-2638

33

Hours: Daily 7am-9pm 24335 NW West Union Rd, Hillsboro schochdairy.com

**FARMERS MARKETS** 

Portland Farmers Market